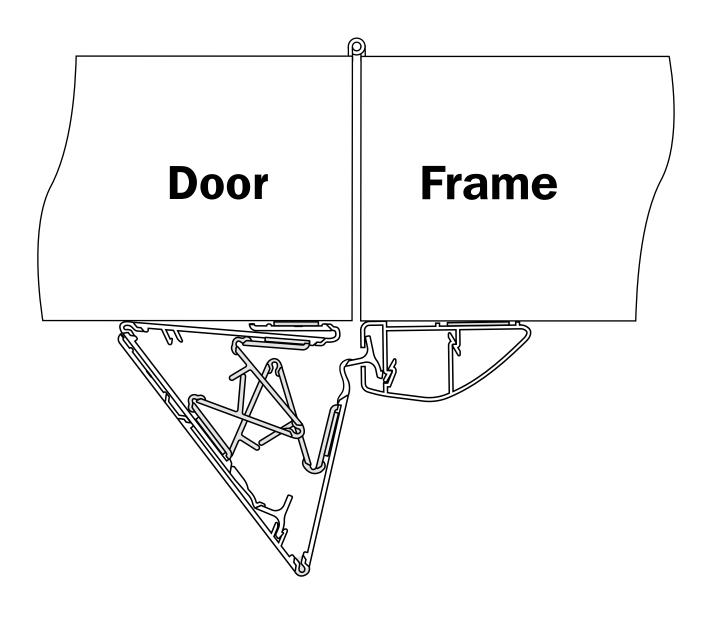

## **Tech**Doc

03:12

| Product   <b>Finger Protector</b> ® Application | Finger Protector® HC (Hinge Cavity) |  |
|-------------------------------------------------|-------------------------------------|--|
| Product List Number/s                           | White product (WHI)                 |  |

**HC-N-X-WHI** Hinge Cavity Non Extended

White product (WHI) For other colours substitute 'WHI' for the following codes: Grey **GRY** Beech **BEE** Mahogany **MAH** 

## **Tech**Doc

03:12

| Product   <b>Finger Protector</b> ® HC (Hinge Cavity) Application |  |                     |
|-------------------------------------------------------------------|--|---------------------|
| Product List Number/s                                             |  | White product (WHI) |

SAFETY assured.

Product List Number/s

HC-N-X-WHI Hinge Cavity Non Extended

White product (WHI)

For other colours substitute 'WHI' for the following codes:

Grey GRY Beech BEE Mahogany MAH

Drawing Scale 100%