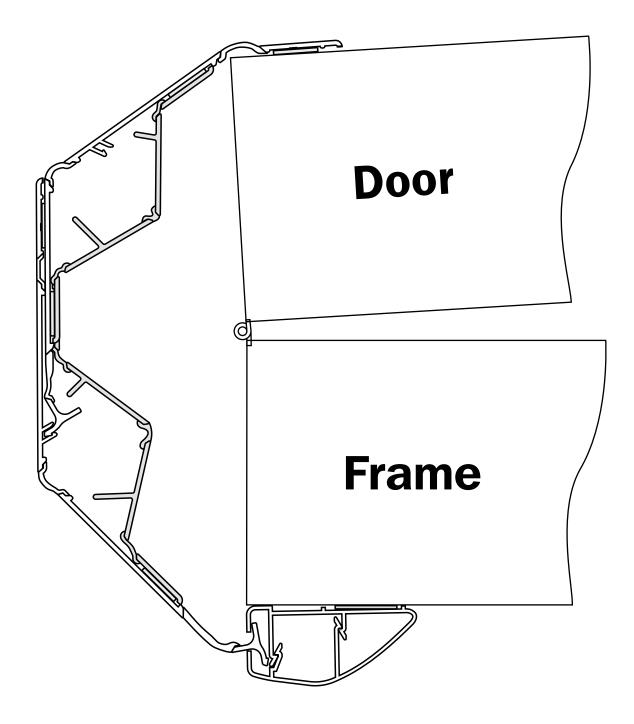

**HC-N-X-WHI** Hinge Cavity Non Extended

White product (WHI) For other colours substitute 'WHI' for the following codes: Grey **GRY** Beech **BEE** Mahogany **MAH** 

SAFETY assured.

Product List Number/s

HC-N-X-WHI Hinge Cavity Non Extended

White product (WHI)

For other colours substitute 'WHI' for the following codes:

Grey GRY Beech BEE Mahogany MAH

Drawing Scale 100%