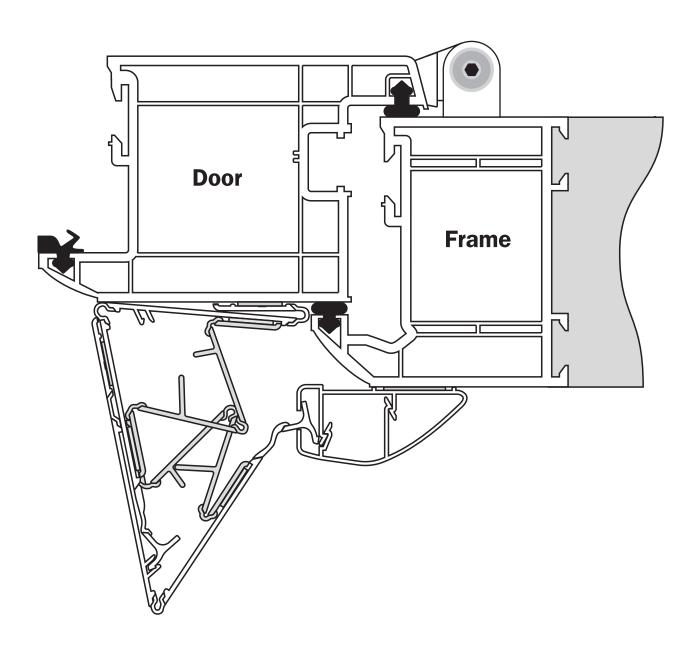

## **Tech**Doc

03:03

Product | Finger Protector® HC (Hinge Cavity) Application | PVCu Chamfered Butt Hinge Door

Product List Number/s

**HC-N-X-WHI** Hinge Cavity Non Extended

White product (WHI)

For other colours substitute 'WHI' for the following codes: Grey **GRY** Beech **BEE** Mahogany **MAH** 