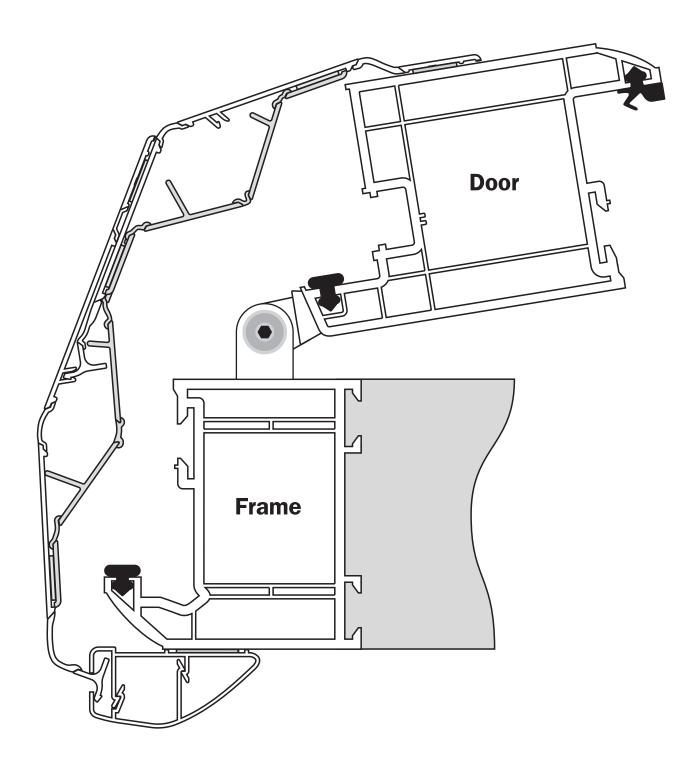

## **Tech**Doc

03:03

Product | Finger Protector® HC (Hinge Cavity) Application | PVCu Chamfered Butt Hinge Door

Product List Number/s

**HC-N-X-WHI** Hinge Cavity Non Extended

White product (WHI)

For other colours substitute 'WHI' for the following codes: Grey **GRY** Beech **BEE** Mahogany **MAH** 