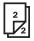

## **Tech**Doc

03:11

Product | Finger Protector® HC (Hinge Cavity)

Application | 70mm Bi-fold doors hinged with 5mm piano hinge

Product List Number/s White product (WHI)

HC-N-X-WHI Hinge Cavity Non Extended For other colours substitute 'WHI' for the following codes:

Grey GRY Beech BEE Mahogany MAH