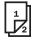

## **Tech**Doc

03:11

Product | Finger Protector® HC (Hinge Cavity)

Application | 70mm Bi-fold doors hinged with 5mm piano hinge

Product List Number/s

White product (WHI) **HC-N-X-WHI** Hinge Cavity Non Extended

For other colours substitute 'WHI' for the following codes: Grey **GRY** Beech **BEE** Mahogany **MAH** 